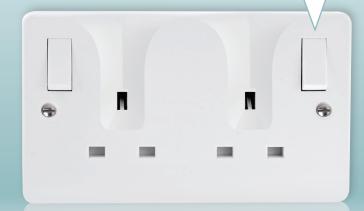

## Outboard rockers

Helps users with impaired vision to distinguish between switches, making it less likely to switch the wrong one.

**CMA735** 

13A 1G DP Switched Locating Plug Socket

## **CMA736**

13A 2G DP O/B Switched Locating Plug Socket

Available in both 1 and 2 Gang options, our Locating Plug Sockets have all of the existing benefits that are standard within the MODE range of wiring accessories, including Anti Microbial properties and a 20 Year Guarantee!