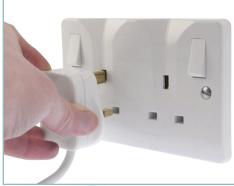

## Contoured shape of the front plate

Guides the earth pin into position. Helpful for people with poor hand eye coordination, visually impaired or when a socket isn't easily accessible.

## Outboard rockers

Helps users with impaired vision to distinguish between switches, making it less likely to switch the wrong one.

**CMA735** 

13A 1G DP Switched Locating Plug Socket