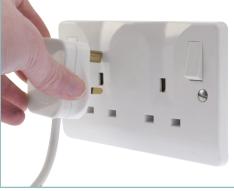

## Contoured shape of the front plate

Guides the earth pin into position. Helpful for people with poor hand eye coordination, visually impaired or when a socket isn't easily accessible.