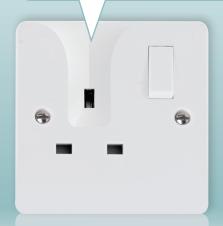

## Contoured shape of the front plate

Guides the earth pin into position. Helpful for people with poor hand eye coordination, visually impaired or when a socket isn't easily accessible.

## Outboard rockers

Helps users with impaired vision to distinguish between switches, making it less likely to switch the wrong one.

**CMA735** 

13A 1G DP Switched Locating Plug Socket