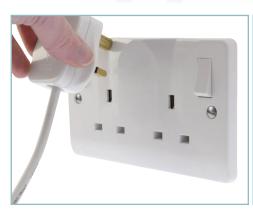

## Contoured shape of the front plate

Guides the earth pin into position. Helpful for people with poor hand eye coordination, visually impaired or when a socket isn't easily accessible.