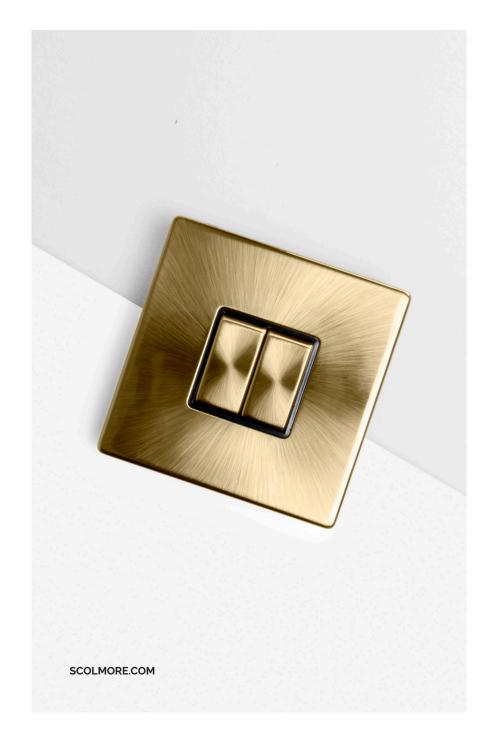

# INTRODUCING ANTIQUE BRASS

The new antique brass finish for Definity™ Complete exudes a warm and luxurious feel, adding a touch of sophistication to any domestic or commercial interior.

### ADAPTIVE **PLATE FINISH**

Our Antique Brass Definity™ Complete plates are unique in their finish. The glossy grain adapts in different lighting and also absorbs its surrounding colours to create a really distinctive appearance.