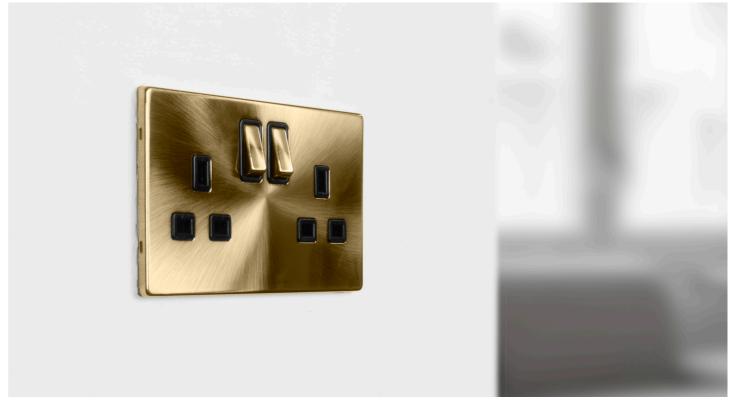

# INTRODUCING ANTIQUE BRASS

The new antique brass finish for Definity™ Complete exudes a warm and luxurious feel, adding a touch of sophistication to any domestic or commercial interior.

### ADAPTIVE **PLATE FINISH**

Our Antique Brass Definity™ Complete plates are unique in their finish. The glossy grain adapts in different lighting and also absorbs its surrounding colours to create a really distinctive appearance.