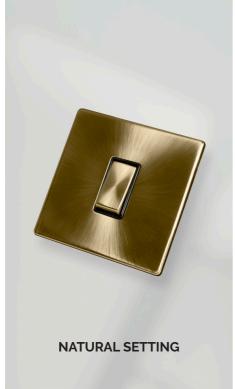

### ADAPTIVE **PLATE FINISH**

Our Antique Brass Definity™ Complete plates are unique in their finish. The glossy grain adapts in different lighting and also absorbs its surrounding colours to create a really distinctive appearance.