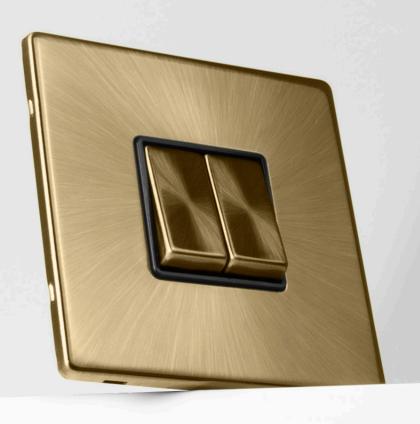

# INTRODUCING ANTIQUE BRASS

The new antique brass finish for Definity™ Complete exudes a warm and luxurious feel, adding a touch of sophistication to any domestic or commercial interior.

### ADAPTIVE **PLATE FINISH**

Our Antique Brass Definity™ Complete plates are unique in their finish. The glossy grain adapts in different lighting and also absorbs its surrounding colours to create a really distinctive appearance.