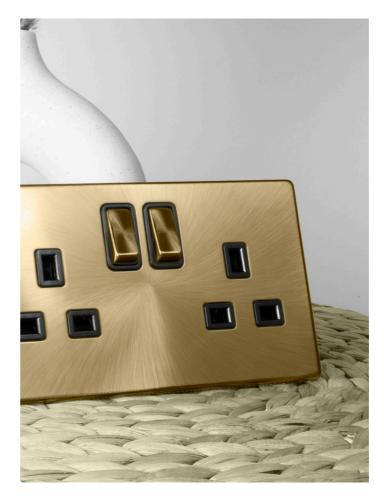

### **ENDLESS COMBINATIONS**

The flexibility of our Definity™ Complete range is further enhanced with the range of cover plates and electrical inserts being available independently of each other.

# **EXPLORE ALL OF DEFINITY COMPLETE**

The smooth, clean lines of Definity™ Complete products provide the ultimate finishing touch to a feature-packed range of decorative domestic electrical wiring accessories. Available in 8 finishes, supplied under one code.