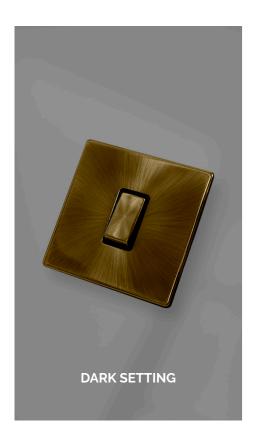

### ADAPTIVE **PLATE FINISH**

Our Antique Brass Definity™ Complete plates are unique in their finish. The glossy grain adapts in different lighting and also absorbs its surrounding colours to create a really distinctive appearance.