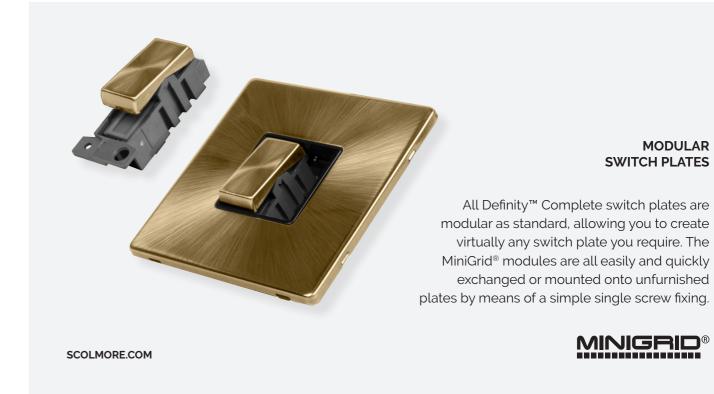

# ALL YOU NEED TO KNOW

Definity™ Complete has evolved from our well established Define® flat plate accessory range and features all the same attributes including modular switching but without the visible fixing screws.

### **ENDLESS COMBINATIONS**

The flexibility of our Definity™ Complete range is further enhanced with the range of cover plates and electrical inserts being available independently of each other.