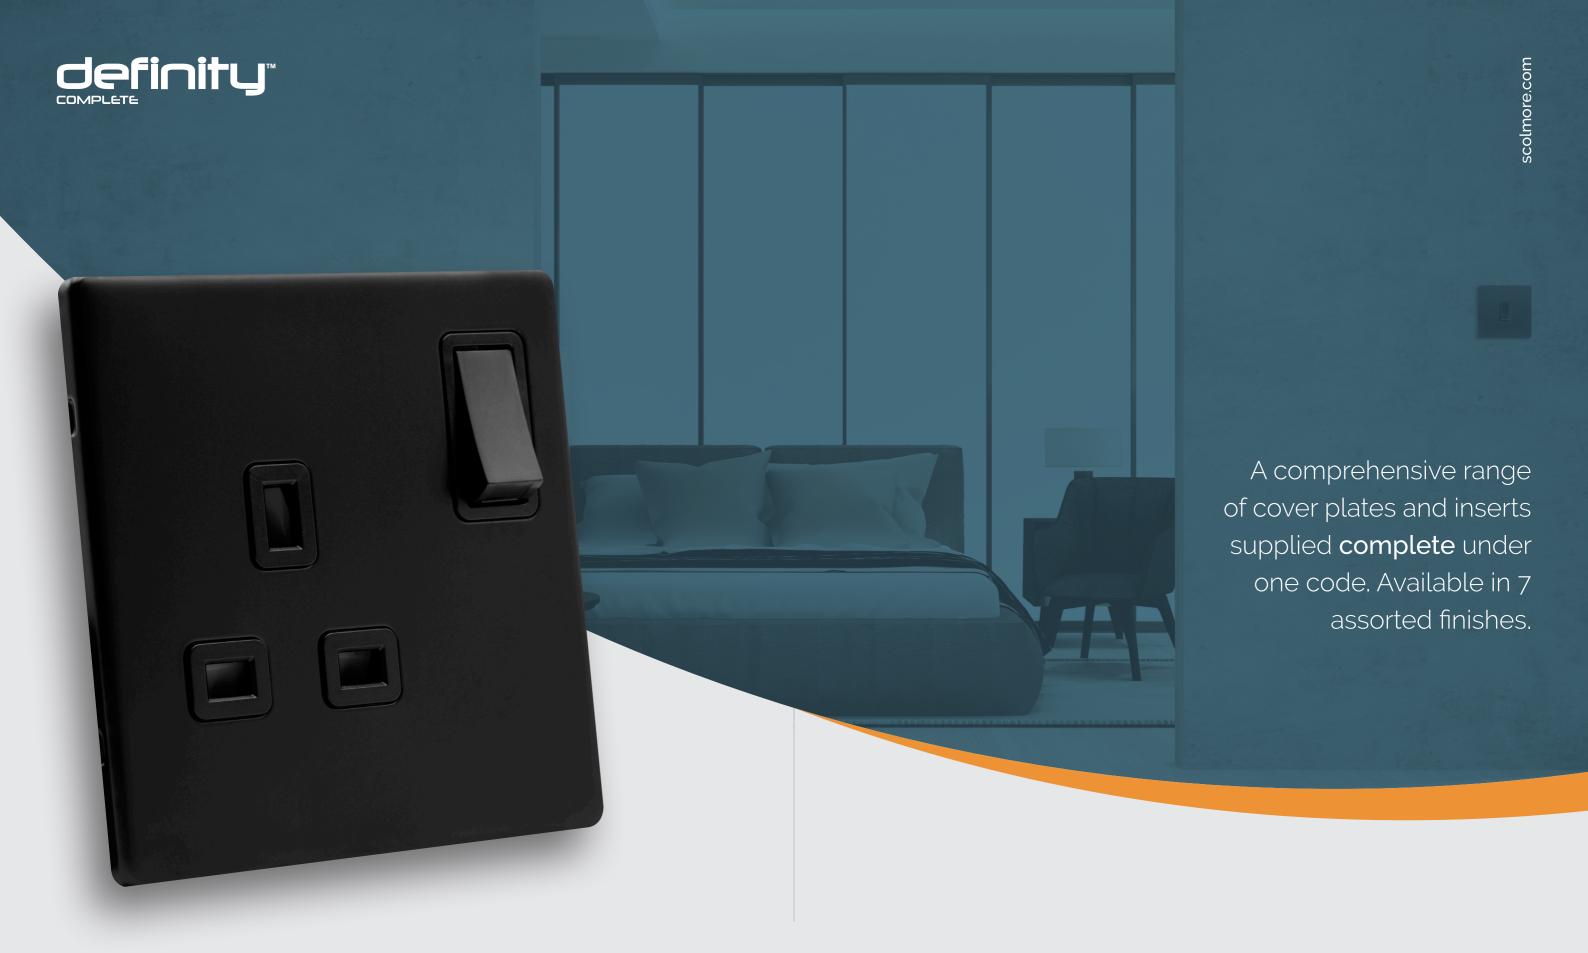

# Definity<sup>™</sup> Complete All In One Solution

### The Screwless Range

The smooth, clean lines of Definity™
Complete products provide the
ultimate finishing touch to a feature
packed range of decorative domestic
electrical accessories.

Definity™ Complete has evolved from our well established Define® flat plate accessory range and features all of the same attributes including modular switching but without the visible fixing screws.

Plates are available in 7 different finishes.
PW & BK finishes are produced from
polycarbonate. All other finishes are
coated stainless steel.

White (PW)

Metal White (MW)

Matt Black (BK)

Metal Black (MB)

Stainless Steel (SS)