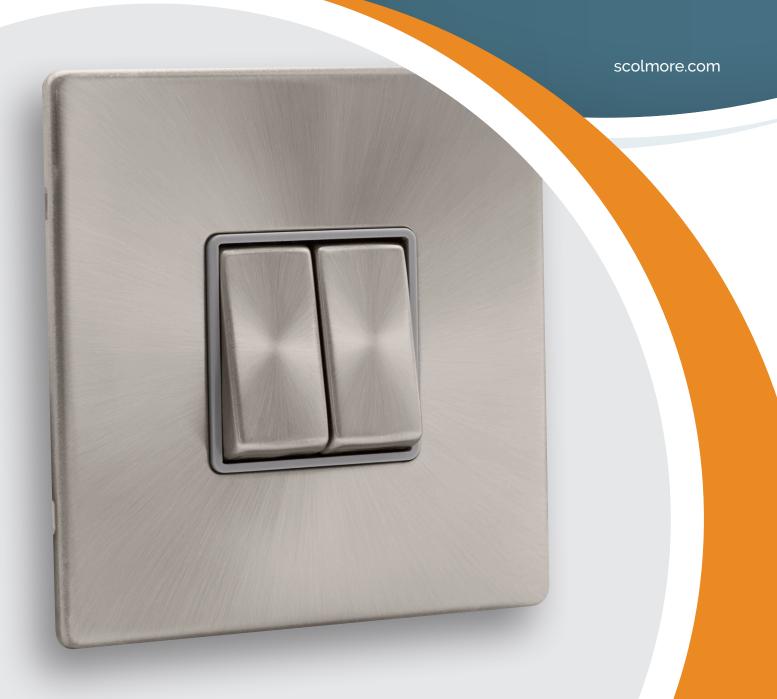

### The Screwless Range

The smooth, clean lines of Definity™
Complete products provide the
ultimate finishing touch to a feature
packed range of decorative domestic
electrical accessories.

Definity™ Complete has evolved from our well established Define® flat plate accessory range and features all of the same attributes including modular switching but without the visible fixing screws.

## Modular Switch Plates

All Definity™ Complete switch plates are modular as standard, allowing you to create virtually any switch plate you require. The MiniGrid® modules are all easily and quickly exchanged or mounted onto unfurnished plates by means of a simple single screw fixing.