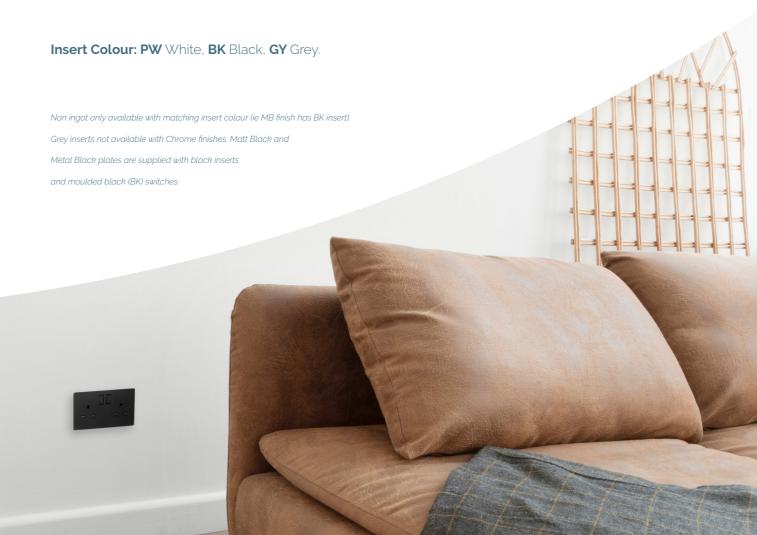

Plates are available in 7 different finishes.
PW & BK finishes are produced from
polycarbonate. All other finishes are
coated stainless steel.

White (PW)

Metal White (MW)

Matt Black (BK)

Metal Black (MB)

Stainless Steel (SS)

Brushed Stainless (RS)

Polished Chrome (CH)

**Available Insert Colours:** 