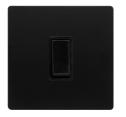

Plates are available in 7 different finishes.
PW & BK finishes are produced from
polycarbonate. All other finishes are
coated stainless steel.

White (PW)

Metal White (MW)

Matt Black (BK)

Metal Black (MB)

Stainless Steel (SS)

## Modular Switch Plates

All Definity™ Complete switch plates are modular as standard, allowing you to create virtually any switch plate you require. The MiniGrid® modules are all easily and quickly exchanged or mounted onto unfurnished plates by means of a simple single screw fixing.