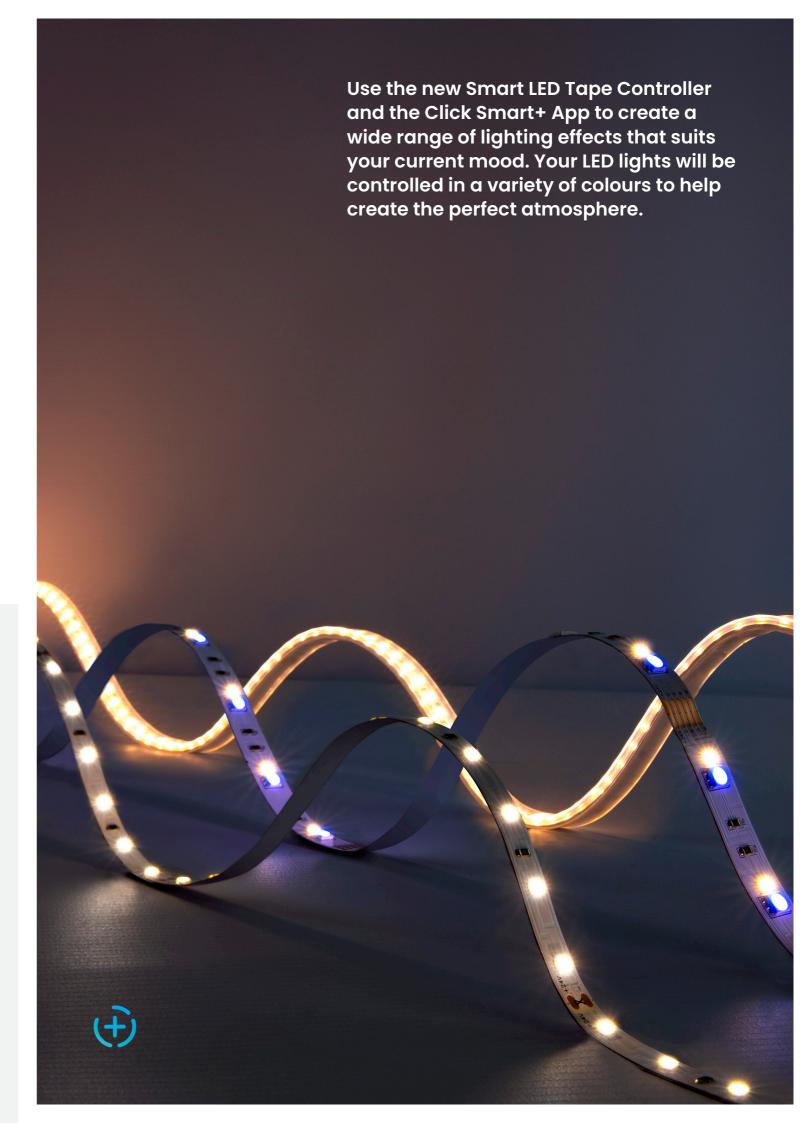

# Dimmable & Saturation

Get the right light setting for any time of the day with the Smart LED Tape Controller, which offers saturation of RGBW LED tape and instant wireless dimming for any LED Tape that you have.

# The Smart LED Tape Controller

Connect the Smart Controller to your LED Tape and control them in every room by voice or app.

Wireless Control Solution,

3 Modes (White/Colour/Music),

Dimming & Saturation Options,