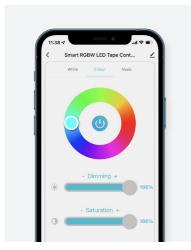

### Music

With the Click Smart+ app open and set to 'Music' the LED tape will change colour with the music.