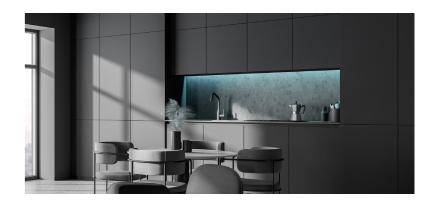

### Colour (RGB)

Choose any colour to suit your mood along with the brightness and saturation.

### Comfort

You can easily change the atmosphere of any room. Whether you want to add colour to your interior, set the right light for functional tasks, throw an outdoor party or create a cosy mood for dinner.