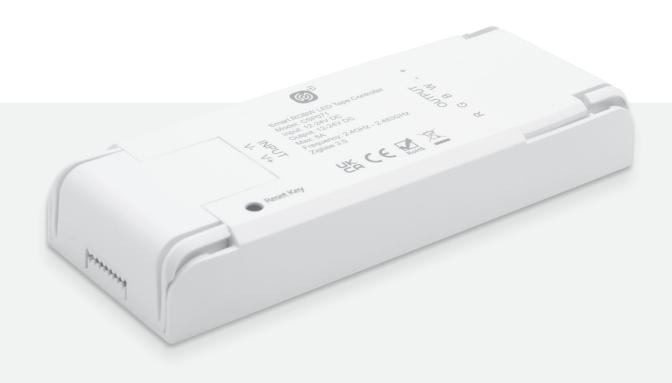

# The Smart LED Tape Controller

Connect the Smart Controller to your LED Tape and control them in every room by voice or app.

Wireless Control Solution,

3 Modes (White/Colour/Music),

Dimming & Saturation Options,

# 360

**IP RATING** 20

DIMENSIONS (MM) 115 (W) x 18 (H) x 46 (D)

### CONNECTIVITY

WIFI Secure Connection

\*Smart LED Tape Controller requires the Click Smart+ Hub (Sold separately)

Product SKU: CSP071