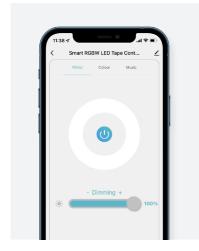

### Colour (RGB)

Choose any colour to suit your mood along with the brightness and saturation.

# Dimmable & Saturation

Get the right light setting for any time of the day with the Smart LED Tape Controller, which offers saturation of RGBW LED tape and instant wireless dimming for any LED Tape that you have.