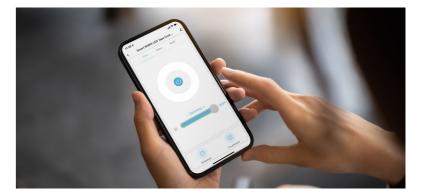

# Dimmable & Saturation

Get the right light setting for any time of the day with the Smart LED Tape Controller, which offers saturation of RGBW LED tape and instant wireless dimming for any LED Tape that you have.

# The Smart LED Tape Controller

Connect the Smart Controller to your LED Tape and control them in every room by voice or app.

Wireless Control Solution,

3 Modes (White/Colour/Music),

Dimming & Saturation Options,