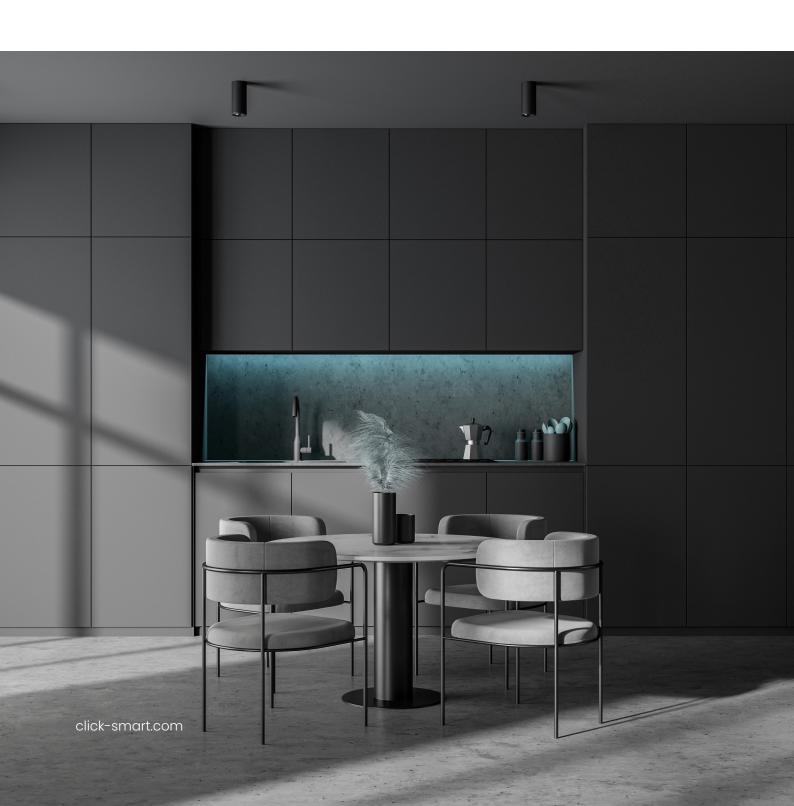

### White

Control the brightness of your LED Tape and create the perfect atmosphere for your home.

# Dimmable & Saturation

Get the right light setting for any time of the day with the Smart LED Tape Controller, which offers saturation of RGBW LED tape and instant wireless dimming for any LED Tape that you have.