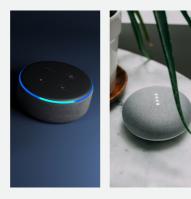

### Alexa & Hey Google!

Connect Click Smart+ to your existing Google Home devices.
Just search for Click Smart+ in the Google Home app.

Have an Alexa smart speaker? Link your Click Smart+ devices in the Alexa app.

#### Peace of mind.

Access your smart devices wherever you are and control them with Google or Alexa.

Peace of mind away from home. Easily check and change the status of your Click Smart+ devices wherever you are.